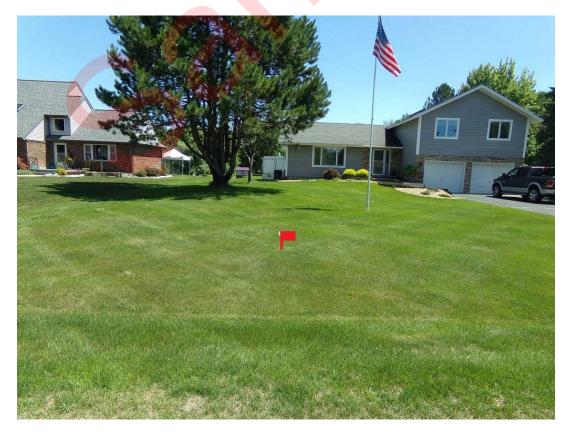

Tree #3 will be placed in the Right of Way in front of 400 First Ave. The tree will be placed so there is no interference with underground utilities. There are no overhead lines.

Trees #4 and #5 will be placed in the Right of Way in front of 140 Roberta Drive. There are no overhead lines or underground utilities.