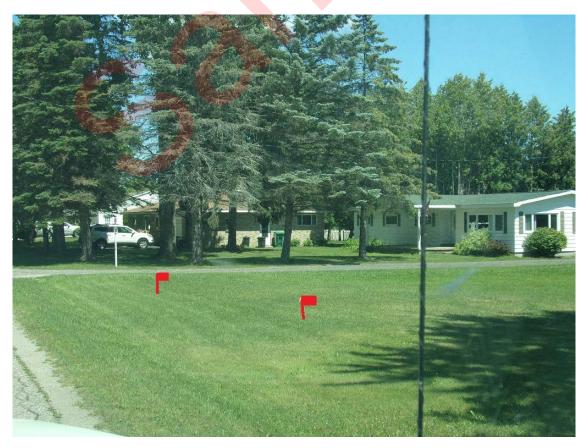

Date

Applicant Si<mark>gnat</mark>ure

federal and state laws and regulations.

Applicant Name

Tree #1 and #2 will be placed in the Right of Way at the intersection of Seventh and Whittemore. There are no overhead lines or underground utilities.

Tree #3 will be placed in the Right of Way in front of 400 First Ave. The tree will be placed so there is no interference with underground utilities. There are no overhead lines.

Trees #4 and #5 will be placed in the Right of Way in front of 140 Roberta Drive. There are no overhead lines or underground utilities.