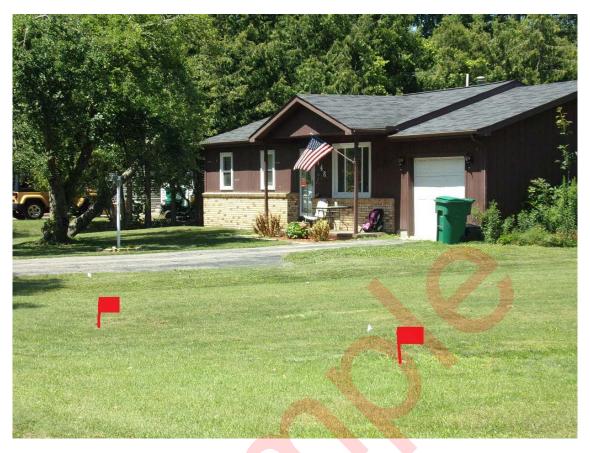

Tree #6 an #7 will be placed in the Right of Way in front of 420 First Ave. There are no overhead lines or underground utilities.