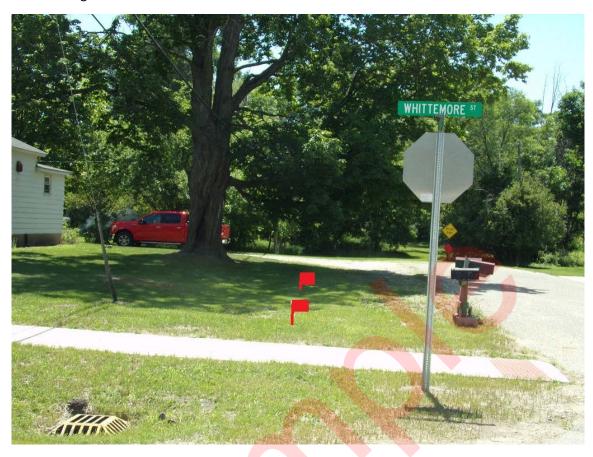

Date

Applicant Si<mark>gnat</mark>ure

federal and state laws and regulations.

Applicant Name

Tree #1 and #2 will be placed in the Right of Way at the intersection of Seventh and Whittemore. There are no overhead lines or underground utilities.