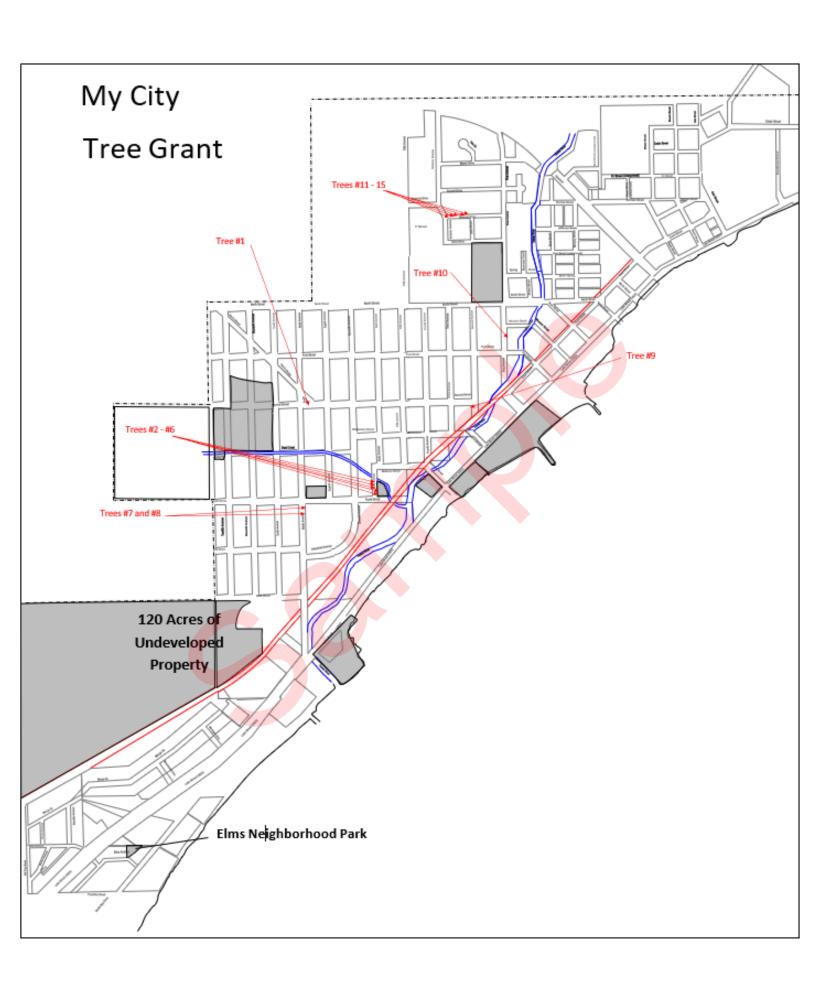

Planting List: List location, tree species, caliper size, and type (bareroot/b&b/container) of trees being purchased for this project.

| Location on site plan                                                                                                                                                                | Tree Species w/Variety/Cultivar  | Size | Туре | Number   | Are overhead utilities present | Are underground utilities present |  |  |
|--------------------------------------------------------------------------------------------------------------------------------------------------------------------------------------|----------------------------------|------|------|----------|--------------------------------|-----------------------------------|--|--|
| Location on site plan                                                                                                                                                                | Tree openies w/variety/outitivar | OIZE | туре | HAITIDEI | duidos prosent                 | dunico prosent                    |  |  |
|                                                                                                                                                                                      |                                  |      |      |          |                                |                                   |  |  |
|                                                                                                                                                                                      |                                  |      |      |          |                                |                                   |  |  |
|                                                                                                                                                                                      |                                  |      |      |          |                                |                                   |  |  |
|                                                                                                                                                                                      |                                  |      |      |          |                                |                                   |  |  |
|                                                                                                                                                                                      |                                  |      |      |          |                                |                                   |  |  |
|                                                                                                                                                                                      |                                  |      |      |          |                                |                                   |  |  |
|                                                                                                                                                                                      |                                  |      |      |          |                                |                                   |  |  |
|                                                                                                                                                                                      |                                  |      |      |          |                                |                                   |  |  |
|                                                                                                                                                                                      |                                  |      |      |          |                                |                                   |  |  |
|                                                                                                                                                                                      |                                  |      |      |          |                                |                                   |  |  |
|                                                                                                                                                                                      |                                  |      |      |          |                                |                                   |  |  |
|                                                                                                                                                                                      |                                  |      |      |          |                                |                                   |  |  |
|                                                                                                                                                                                      |                                  |      |      |          |                                |                                   |  |  |
|                                                                                                                                                                                      |                                  |      |      |          |                                |                                   |  |  |
|                                                                                                                                                                                      |                                  |      |      |          |                                |                                   |  |  |
| Tree Planting: Call MISS DIG at 811 or email at https://www.missdig.org when planning any tree planting or digging project                                                           |                                  |      |      |          |                                |                                   |  |  |
|                                                                                                                                                                                      |                                  |      |      |          |                                |                                   |  |  |
| Please attach the required documentation as follows (Reference the attached samp <mark>le application fo</mark> r more information):  1. Map of site plan with tree locations labled |                                  |      |      |          |                                |                                   |  |  |
| 2. Ground pictures of proposed planting locations that include any overhead facilities                                                                                               |                                  |      |      |          |                                |                                   |  |  |
|                                                                                                                                                                                      |                                  |      |      |          |                                |                                   |  |  |
| I hereby agree, as Designated Representative of the above named applicant, to implement this project according to the Application, to abide by                                       |                                  |      |      |          |                                |                                   |  |  |
| the provisions of the Consumers Energy Community Street & Boulevard Tree Planting Grant Program, including compliance with all applicable                                            |                                  |      |      |          |                                |                                   |  |  |