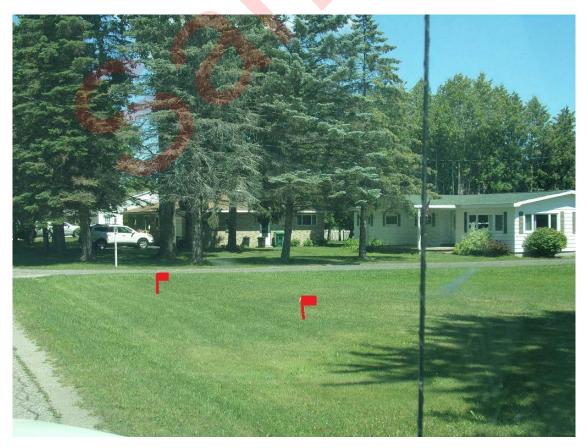

Applicant Name

Tree #1 and #2 will be placed in the Right of Way at the intersection of Seventh and Whittemore. There are no overhead lines or underground utilities.

Tree #3 will be placed in the Right of Way in front of 400 First Ave. The tree will be placed so there is no interference with underground utilities. There are no overhead lines.

Trees #4 and #5 will be placed in the Right of Way in front of 140 Roberta Drive. There are no overhead lines or underground utilities.

Tree #6 an #7 will be placed in the Right of Way in front of 420 First Ave. There are no overhead lines or underground utilities.