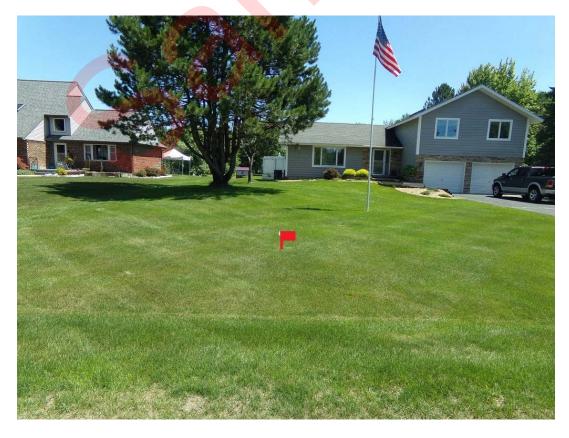

Trees #4 and #5 will be placed in the Right of Way in front of 140 Roberta Drive. There are no overhead lines or underground utilities.

Tree #6 an #7 will be placed in the Right of Way in front of 420 First Ave. There are no overhead lines or underground utilities.