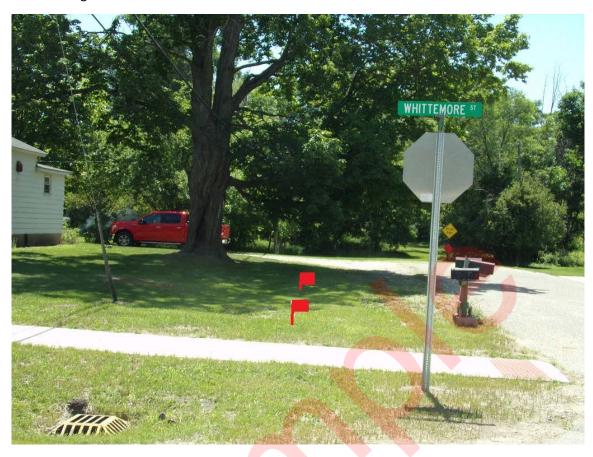

Applicant Name

Tree #1 and #2 will be placed in the Right of Way at the intersection of Seventh and Whittemore. There are no overhead lines or underground utilities.

Tree #3 will be placed in the Right of Way in front of 400 First Ave. The tree will be placed so there is no interference with underground utilities. There are no overhead lines.