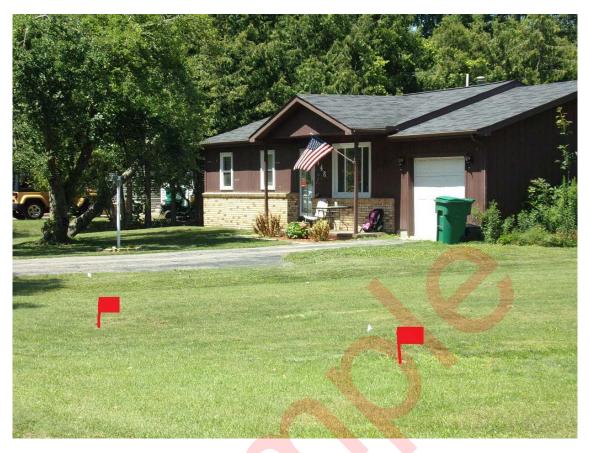

Trees #4 and #5 will be placed in the Right of Way in front of 140 Roberta Drive. There are no overhead lines or underground utilities.

Tree #6 an #7 will be placed in the Right of Way in front of 420 First Ave. There are no overhead lines or underground utilities.