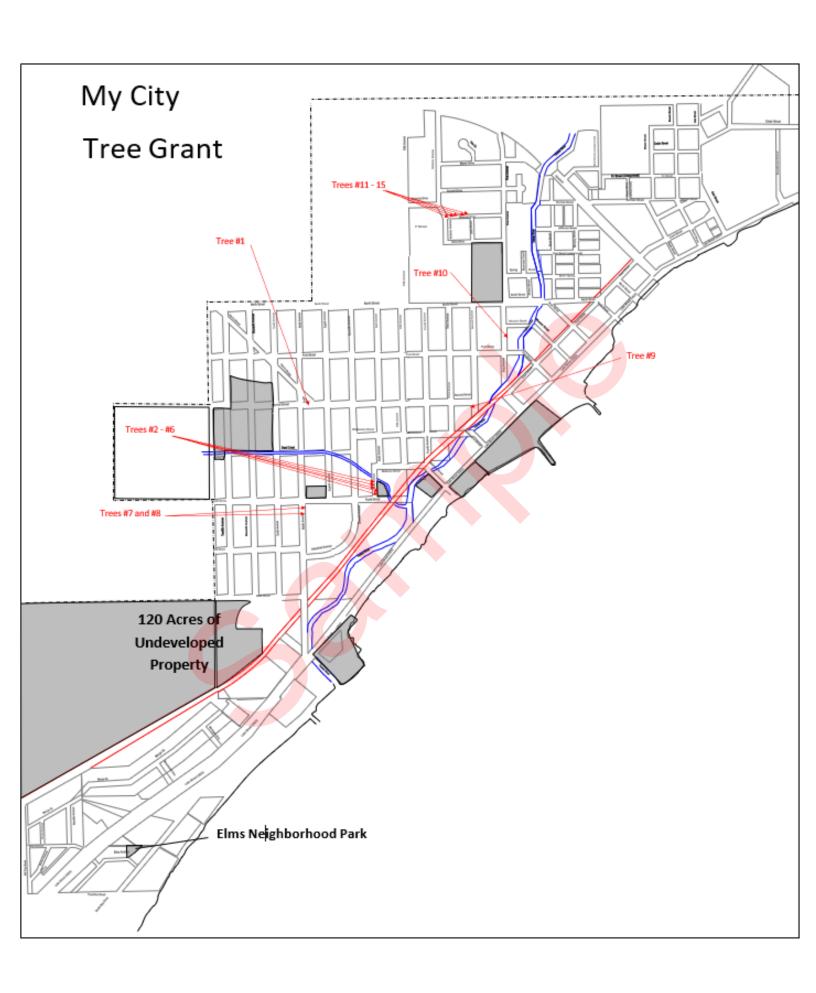

Planting List: List location, tree species, caliper size, and type (bareroot/b&b/container) of trees being purchased for this project.

| Location on site plan                                                                                                                                                               | Tree Species w/Variety/Cultivar | Size | Туре  | Number    | Are overhead utilities present | Are underground utilities present |  |  |  |  |
|-------------------------------------------------------------------------------------------------------------------------------------------------------------------------------------|---------------------------------|------|-------|-----------|--------------------------------|-----------------------------------|--|--|--|--|
| Essection on one plan                                                                                                                                                               | The eposite Wivarioty/Outrivar  | CIZO | 1,300 | TTGTTIDOT | amass procent                  | amiles procent                    |  |  |  |  |
|                                                                                                                                                                                     |                                 |      |       |           |                                |                                   |  |  |  |  |
|                                                                                                                                                                                     |                                 |      |       |           |                                |                                   |  |  |  |  |
|                                                                                                                                                                                     |                                 |      |       |           |                                |                                   |  |  |  |  |
|                                                                                                                                                                                     |                                 |      |       |           |                                |                                   |  |  |  |  |
|                                                                                                                                                                                     |                                 |      |       |           |                                |                                   |  |  |  |  |
|                                                                                                                                                                                     |                                 |      |       |           |                                |                                   |  |  |  |  |
|                                                                                                                                                                                     |                                 |      |       |           |                                |                                   |  |  |  |  |
|                                                                                                                                                                                     |                                 |      |       |           |                                |                                   |  |  |  |  |
|                                                                                                                                                                                     |                                 |      |       |           |                                |                                   |  |  |  |  |
|                                                                                                                                                                                     |                                 |      |       |           |                                |                                   |  |  |  |  |
|                                                                                                                                                                                     |                                 |      |       |           |                                |                                   |  |  |  |  |
|                                                                                                                                                                                     |                                 |      |       |           |                                |                                   |  |  |  |  |
|                                                                                                                                                                                     |                                 |      |       |           |                                |                                   |  |  |  |  |
|                                                                                                                                                                                     |                                 |      |       |           |                                |                                   |  |  |  |  |
| Tree Planting: Call MISS DIG at 811 or email at https://www.missdig.org when planning any tree planting or digging project                                                          |                                 |      |       |           |                                |                                   |  |  |  |  |
|                                                                                                                                                                                     |                                 |      |       |           |                                |                                   |  |  |  |  |
| Please attach the required documentation as follows (Reference the attached samp <mark>le application fo</mark> r more information): 1. Map of site plan with tree locations labled |                                 |      |       |           |                                |                                   |  |  |  |  |
| 2. Ground pictures of proposed planting locations that include any overhead facilities                                                                                              |                                 |      |       |           |                                |                                   |  |  |  |  |
|                                                                                                                                                                                     |                                 |      |       |           |                                |                                   |  |  |  |  |
| I hereby agree, as Designated Representative of the above named applicant, to implement this project according to the Application, to abide by                                      |                                 |      |       |           |                                |                                   |  |  |  |  |

Applicant Name

Tree #1 and #2 will be placed in the Right of Way at the intersection of Seventh and Whittemore. There are no overhead lines or underground utilities.

Tree #3 will be placed in the Right of Way in front of 400 First Ave. The tree will be placed so there is no interference with underground utilities. There are no overhead lines.

Trees #4 and #5 will be placed in the Right of Way in front of 140 Roberta Drive. There are no overhead lines or underground utilities.

Tree #6 an #7 will be placed in the Right of Way in front of 420 First Ave. There are no overhead lines or underground utilities.