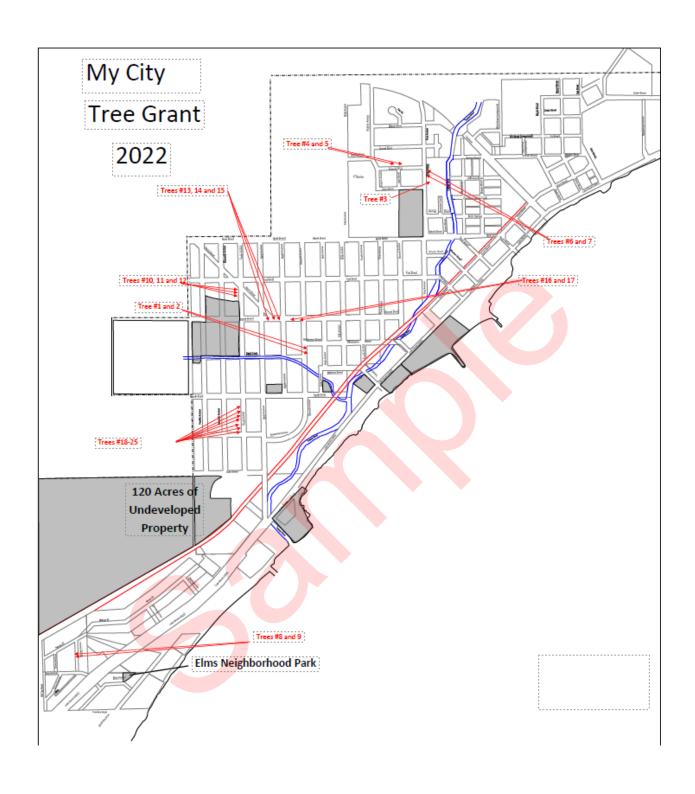

Applicant Name

Tree #1 and #2 will be placed in the Right of Way at the intersection of Seventh and Whittemore. There are no overhead lines or underground utilities.

Tree #3 will be placed in the Right of Way in front of 400 First Ave. The tree will be placed so there is no interference with underground utilities. There are no overhead lines.

Trees #4 and #5 will be placed in the Right of Way in front of 140 Roberta Drive. There are no overhead lines or underground utilities.

Tree #6 an #7 will be placed in the Right of Way in front of 420 First Ave. There are no overhead lines or underground utilities.